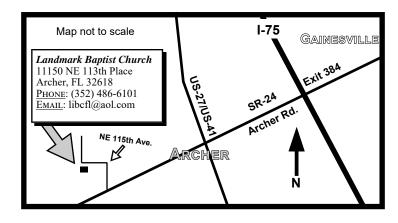

## From I-75:

- Take exit 384, SR 24 (Archer Road) Southwest to the town of Archer. (approximately 14 miles)
- Continue on SR 24 through the traffic light in Archer to NE 115th Avenue. (approximately 4 more miles)
  - You will leave Alachua County and enter Levy County.
  - After entering Levy County the second marked road to the right will be NE 115th Avenue.
- Turn right onto NE 115th Avenue, follow the road until you see all the flags on the fence line and then come on in!